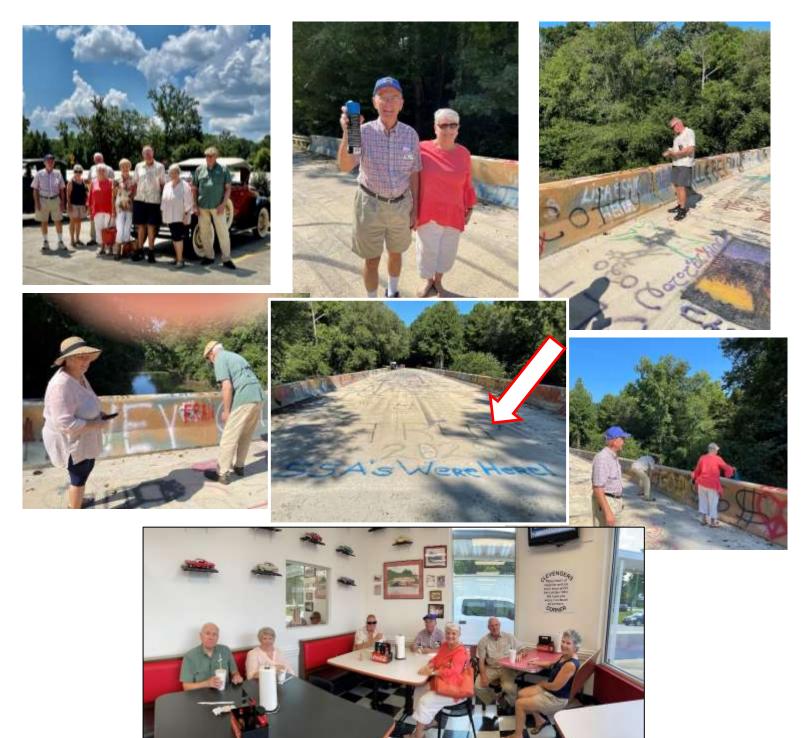

# **August Lunch Bunch – The Garden Patch**

Sometimes our tours introduce something a little different along the way. Searching through headstones at the cemetery in Hollonville to find the oldest one to win a prize comes to mind.

Well, the August Lunch Bunch, led by Jackie and Larry Peterson, channeled their inner mischievous child when they encountered a graffiti-covered bridge in the middle of nowhere. Said leaders came equipped with cans of spray paint, and....well, let the photos tell the tale.

Oh, and the lunch at the Garden Patch was delicious and fun!

Participants: Larry & Jackie Peterson, Jack & Drena Miller, Dave & Fran Birch, Charlie & Barbara Biggs.