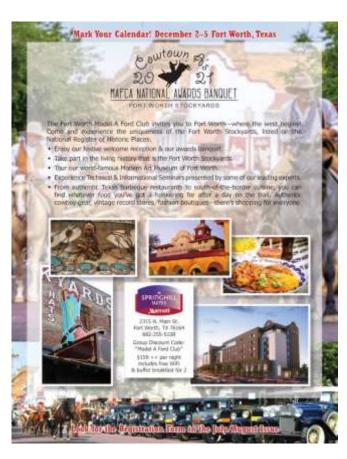

# **MAFCA National Awards Banquet, 2021**

The 2021 MAFCA Awards Banquet takes place December 2-5 in Fort Worth, TX. The flyer to the right is packed with all the necessary info, so just zoom in so you can see everything. Here is a link to the registration form:

 $\frac{https://www.mafca.com/events/2021\%20NAB\%20Reg-Release.pdf}{}$ 