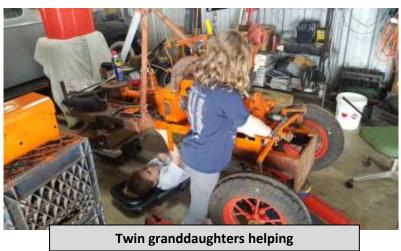

Gwyneth, a few weeks ago we had a discussion about a Doodlebug that was my COVID project and you mentioned that it might be a good story for the newsletter. I have attached several pictures of before, during, and finished. Our twin granddaughters helped me on a few occasions.