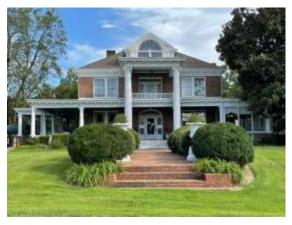

# September Lunch Bunch - Wednesday, Sept. 29. The Green Manor

Wednesday, September 29, will be the last "Lunch Bunch" outing of the year. Our destination is the historic Green Manor Restaurant in Union City.

This beautiful old home, circa 1910, still stands with its historic architecture carefully restored. Fitted with wide verandas, beveled glass doors, beautiful chandeliers and a dark magnificent mahogany staircase. Crossing its threshold is returning to the Old

South of bygone days.

**GATHER:** Circle K in **Palmetto**, located at the corner of Roosevelt Highway/Highway 29 and Phillips Road.

**TIME:** We'll meet at 10:30 AM for a 10:45 departure.

**RSVP:** No later than **Sunday**, **Sept. 26**, to Gwyneth