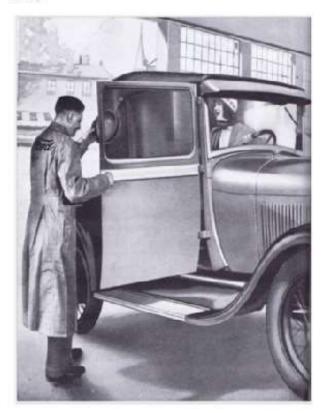

Ford Service Bulletins
emphasized service,
shop cleanliness, and
the appearance of the
employees. This
illustration, from the
July 1928 Bulletin,
shows the serviceman
in a shop coat, with
the Ford Loyo, shoes
polished, and cap in
hand.