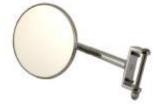

### Adding a Passenger Side View Mirror

There are several passenger side mirror options out there for us to add to our car, to see a bit better what traffic is over there. You can get a mirror that attaches to your door hinge, to your wind wing, etc.

But after you install it, you will discover that you really can't see much in it. It is almost useless, especiallywhen trying to help you change lanes.

Here's my little Tech Tip: Add a small "bubble mirror" to the face of that flat mirror, using a couple of strips of two-sided tape. Hunt around for a bubble mirror that closely matches the diameter of your flat mirror. Look for them in auto parts stores, general merchandise stores, truck stops.

Now you will really be able to see what is on that side of the car or truck!

Enjoy the drive, and Have a Model A Day! Jim