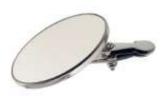

### Adding a Passenger Side View Mirror

There are several passenger side mirror options out there for us to add to our car, to see a bit better what traffic is over there. You can get a mirror that attaches to your door hinge, to your wind wing, etc.

But after you install it, you will discover that you really can't see much in it. It is almost useless, especiallywhen trying to help you change lanes.

Here's my little Tech Tip: Add a small "bubble mirror" to the face of that flat mirror, using a couple of strips of two-sided tape. Hunt around for a bubble mirror that closely matches the diameter of your flat mirror. Look for them in auto parts stores, general merchandise stores, truck stops.

Now you will really be able to see what is on that side of the car or truck!

Enjoy the drive, and Have a Model A Day! Jim