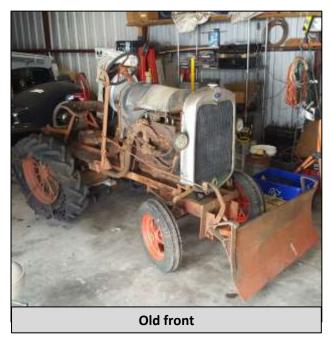

Gwyneth, a few weeks ago we had a discussion about a Doodlebug that was my COVID project and you mentioned that it might be a good story for the newsletter. I have attached several pictures of before, during, and finished. Our twin granddaughters helped me on a few occasions.

A Model A friend had been storing it in his yard for years. Fred Huey, Terry Atkins and I went to visit my friend, Willis, in West Point, to look at some Model T parts. I asked Willis what he was going to do with the tractor and he said you can have it if you get it out of my yard. I paid Willis a few \$\$ to make everyone feel better and Fred and Terry helped me load it on my trailer. I spent the year in my shop doing repairs I had never done before.