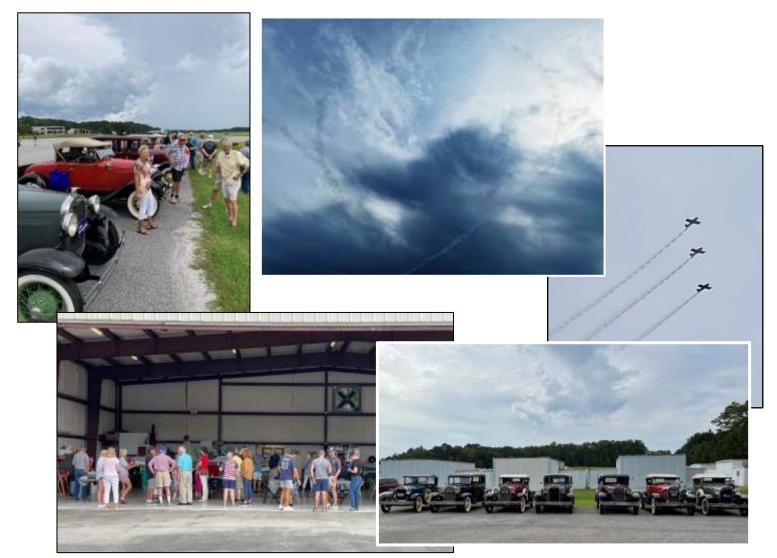

# Planes, Fajitas and Automobiles – A Grand Time

Saturday, August 21, turned out to be a gift from Mother Nature: the threat of rain was constant leading up to the day, but th1e result was just a sky of ever-changing clouds and no precipitation.

That meant that those meeting at the Publix for the short drive to Falcon Field were treated to a "preview" show by three planes doing a variety of maneuvers overhead, including flips and even flying upside down. The Saturday shoppers who came over to admire the A's also got to enjoy the show. The pilots are members of a group that fly out of Falcon Field, performing and entertaining all around the area.

Seven Model A's, including host Jay Herrin's, lined up along the taxiway where we were all able to watch another group of six airplanes entertain us overhead. But first they taxied in a line opposite the A's, angled their planes in salute, and executed a burnout – a dramatic display of smoke enveloping the planes in a temporary cloud. In the sky, we watched exciting formations, with trailing smoke, with the highlight being the creation of a giant heart overhead.

After the fabulous display we headed over to Jay's hangar where tables and chairs were set up, cooled by giant fans, and set adjacent to a delicious fajita buffet, compliments of Moe's Southwest Grill. Jay's wife, Lynn, and friends assisted and welcomed us for this delightful get together. The pilots joined in and were enthusiastic about showing us their planes, while also checking out the beautiful Model A's.