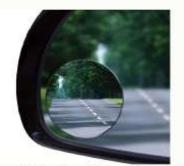

### Adding a Passenger Side View Mirror

There are several passenger side mirror options out there for us to add to our car, to see a bit better what traffic is over there. You can get a mirror that attaches to your door hinge, to your wind wing, etc.

But after you install it, you will discover that you really can't see much in it. It is almost useless, especiallywhen trying to help you change lanes.

Here's my little Tech Tip: Add a small "bubble mirror" to the face of that flat mirror, using a couple of strips of two-sided tape. Hunt around for a bubble mirror that closely matches the diameter of your flat mirror. Look for them in auto parts stores, general merchandise stores, truck stops.

Now you will really be able to see what is on that side of the car or truck!

Enjoy the drive, and Have a Model A Day! Jim